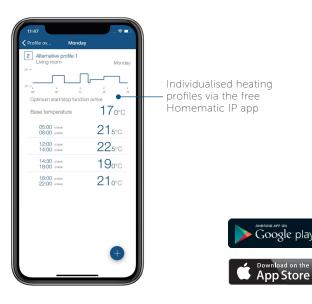

## EASY SAVINGS ON HEATING COSTS

Individualised temperature profiles are easy to create using the app – with up to 3 customisable heating profiles and 13 changes per day. This means that heating only takes place when warmth is needed.

Any open windows and doors are detected via an open-window-detection function or even more precisely in combination with a Homematic IP Door / Window Contact. Heating temperatures are automatically lowered so that no energy is wasted.