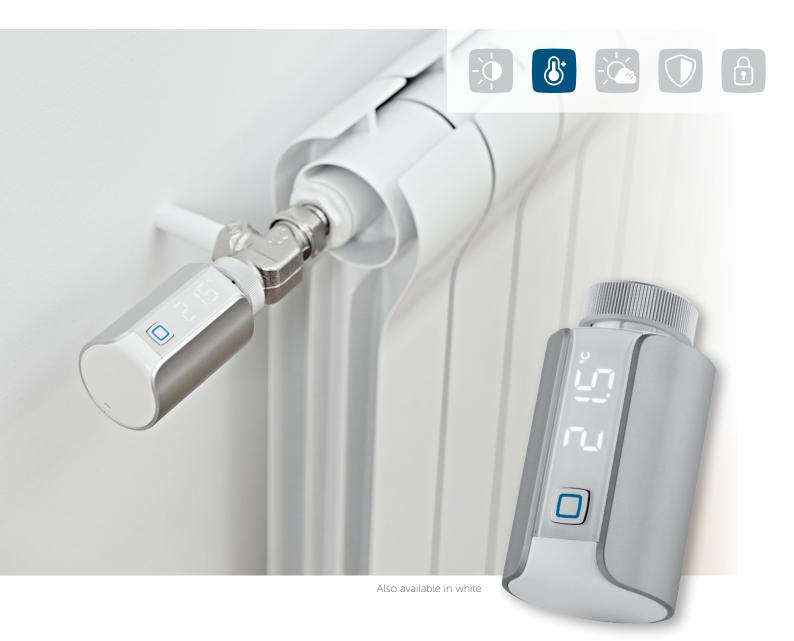

# Radiator Thermostat – Evo, silver

HmIP-eTRV-E-S

Evo is the evolution in smart radiator thermostats, combining a simple and modern form with highly precise and virtually noiseless control. Individualised heating profiles and connectivity to window sensors can save up to 30% energy on heating.

# QUICK AND EASY TO INSTALL

High-quality metal union nut for secure mounting on all common M30 threaded radiator valves. Installation is quick and easy with no need to interfere with heating system or drain water.