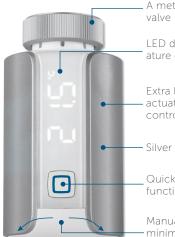

A metal nut firmly secures the valve

LED display of the set temperature on rotatable display

Extra low-noise, precision actuator for exact temperature control

Silver housing design

Quick activation of the boost function

Manual temperature setting by minimal left or right rotation

To enable operation, the device has to be connected with one of the following solutions:

- Homematic IP Access Point with free smartphone app and free cloud service
- Central Control Unit CCU2/CCU3 with local user interface WebUI
- Third-party partner solutions