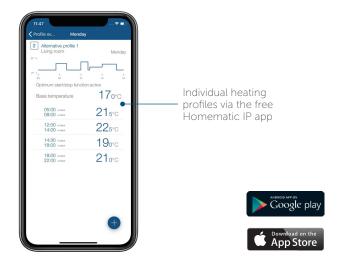

## SAVES HEATING COSTS

Individual temperature profiles can easily be created via the app – with up to 3 configurable heating profiles and 13 changes per day. In this way, the heating is switched on only if needed.