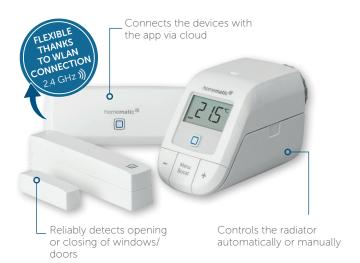

# Starter set Climate Control – WLAN

HmIP-SK12

The easy way into smart heating control: Time-controlled heating and detection of open windows during ventilation can save up to 30% of valuable energy. The heart of the smart home is formed by the flexible WLAN Access Point. It is simply connected to the wireless network via the Homematic IP app.

# MONITORING OF WINDOWS AND DOORS

Open windows and doors are detected by the window / door contact. The room temperature is immediately reduced to avoid any waste of energy. The individual comfort temperature is automatically set as soon as the window is closed.

# PACKAGE CONTENTS

Homematic IP WLAN Access Point (including plug-in mains adapter)
Homematic IP Radiator Thermostat – basic (incl. Danfoss adapter RA)

Homematic IP Window / Door Contact with magnet

Batteries