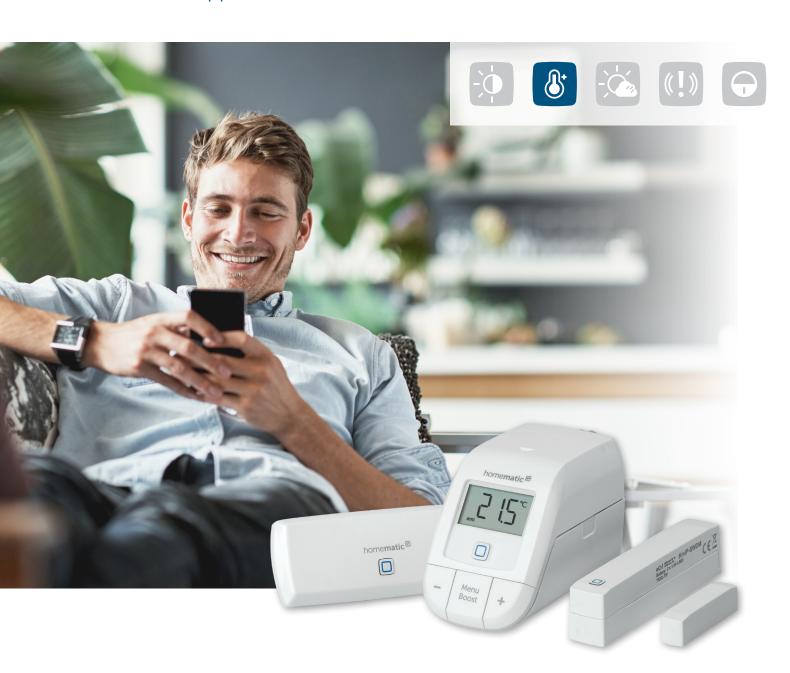

# Starter set Climate Control – WLAN

HmIP-SK12

The easy way into smart heating control: Time-controlled heating and detection of open windows during ventilation can save up to 30% of valuable energy. The heart of the smart home is formed by the flexible WLAN Access Point. It is simply connected to the wireless network via the Homematic IP app.