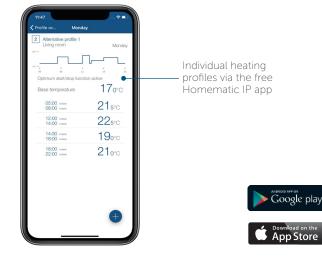

#### SAVE HEATING COSTS

Individual temperature profiles are easily created via app – with up to 3 adjustable heating profiles and 13 changes per day. In this way, heating is carried out only if necessary.