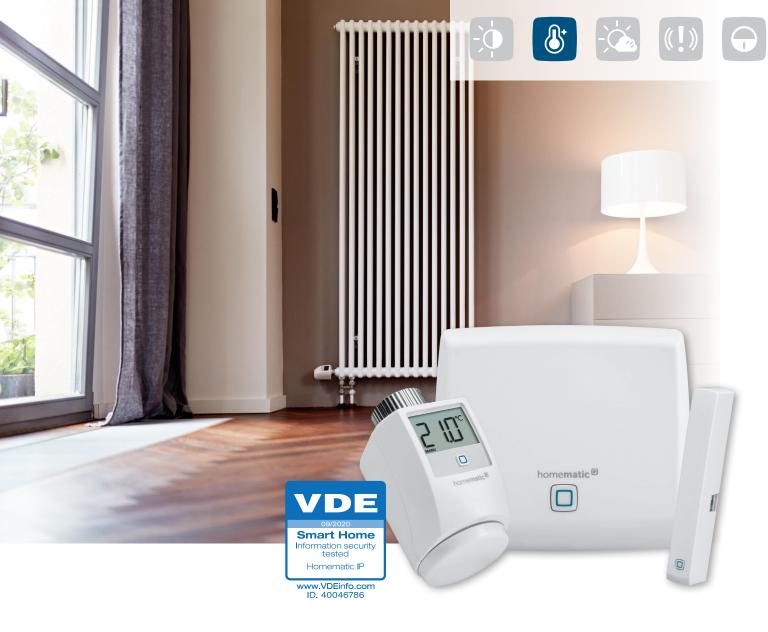

# Starter Set Climate Control

HmIP-SK1

The easy entry into smart heating control: Individual heating profiles of the radiator thermostat and intelligent ventilation with the window contact can save up to 30% of valuable energy. This reduces heating costs, lowers CO<sub>2</sub> emissions and provides for comfortable temperatures.

#### EASY ENTRY INTO THE SMART HOME WORLD

Flexible extension to a comprehensive smart home is possible at any time thanks to the large Homematic IP product range.