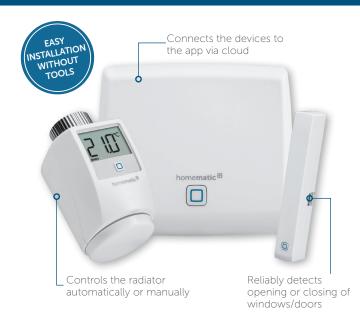

#### PACKAGE CONTENTS

www.homematic-ip.com

Homematic IP Access Point (plug-in power supply unit, network cable) Homematic IP Radiator Thermostat (3x Danfoss adapters, support ring) Homematic IP Window / Door Contact – optical (caps in white and brown) Batteries Mounting accessories User manual

#### MONITORS WINDOWS AND DOORS

Open windows and doors are detected by the window / door contact. The room temperature is immediately reduced to avoid any waste of energy. The individual comfort temperature is automatically set as soon as the window is closed.