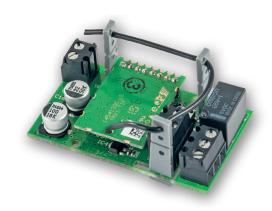

# **Switch Circuit Board**

HmIP-PCBS

Enables the wireless switching, e.g. of a switch or button input, 12 V signalling device or LEDs, in the extra-low voltage range. Thanks to the compact design the device can be flexibly installed into existing devices and own projects.

#### FLEXIBLE APPLICATION WITHIN THE SMART HOME

The switch circuit board can be used in almost all areas of a smart home. It is suitable for switching conventional domestic appliances, lighting installations or garage door drives. Connected devices can be switched on and off comfortably via the Homematic IP app or a remote control.

of up to 30 V/1 A ✓ If the miniature relay is not required it can sim-

✓ The miniature relay provides a switching capacity

- ply be broken off and only the open collector switching output with 30 V/0.5 A can be used
- ✓ Can be used to extend the range of the radio
- ✓ Convenient and individual voice control (e.g. via Amazon Alexa or Google Assistant)

### **TECHNICAL SPECIFICATIONS**

Supply voltage 5 to 25 VDC Current consumption without relay 50 mA max. Current consumption with relay 70 mA max. changeover contact, 1-pole, Relay

μ contact Load type ohmic load Switching voltage (max.)

1 A (miniature relay) and 0.5 A Switching current (max.) (open collector switching output) rigid and flexible cable, Cable type and cross section

0.75 to 1.0 mm<sup>2</sup> Ambient temperature (operation) -10 to +35 °C 28 x 48 x 21 mm (incl. relay)

Dimensions (W x H x D)

Weight

868.0-868.6 MHz Radio frequency band 869.4-869.65 MHz 350 m

Typical open area RF range