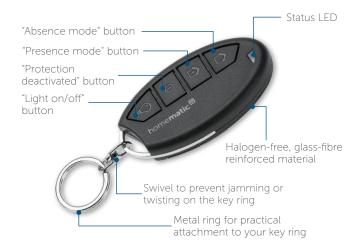

#### SMART OPERATION FOR A SAFE, SECURE HOME

With the handy key ring remote control, the alarm modes "absence mode" "presence mode" and "protection deactivated" can be easily activated or deactivated at the touch of a button. The additional light button can be used to switch the lighting in the entrance area on or off, for example.

#### SECURITY THROUGH VISUAL FEEDBACK

When the "presence mode" or "absence mode" is activated, the status LED indicates whether activation is prevented by an open window, for example.

#### POWERFUL AND ROBUST

The remote control's particularly long range of up to 200 meters means you can deactivate the "presence mode" while still on your way to the door.

The housing is made of halogen-free, glass-fibre-reinforced plastic, making the remote control particularly robust, and its high temperature range means it can cope with any situation. Every button press is confirmed directly by the built-in status LED.