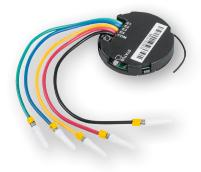

## Product ref.: 76784 PRODUCT FEATURES

- Interface for concealed installation for up to four conventional push-buttons
- The slimline design means it can be easily installed in a flush-mounting box
- All Homematic components can be taught-in directly
- Battery lifetime of up to 10 years is possible thanks to energy-saving circuitry