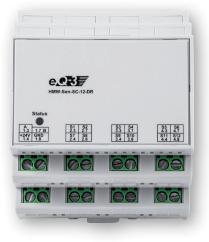

### Wired RS485 Shutter Contact 12-channel, DIN rail mount

#### Product ref.: 85840 PRODUCT FEATURES

- Shutter contact for standard DIN rail mounting in house- and sub-distribution boards
- Mounting width: 4 WM (72 mm)
- Interface between connected switching contacts and the Homematic system
- Evaluation of up to 12 floating switching contacts
- Transfers change in switching state as well as current state (e.g. contact open or closed) to the Homematic system
- Pushbuttons, switches or reed contacts can be connected to each of the channels
- Configuration work is performed via the "Homematic WebUI" user interface